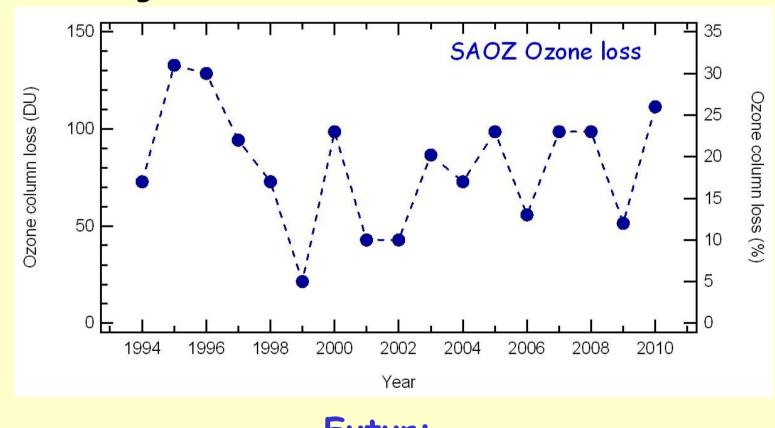

# Total Ozone Loss during the 2009/2010 Arctic Winter and Comparison to Previous Years.

F. Goutail, F. Lefèvre, J. Kuttippurath, A. Pazmiño, J. P. Pommereau, LATMOS/IPSL/UVSQ - CNRS, France, M. Chipperfield, W. Feng, U. Leeds, UK, M. Van Roozendael, BIRA-IASB, Belgium, P. Eriksen, DMI, Denmark, K. Stebel, NILU, Norway, V. Dorokhov, CAO, Russia, E. Kyrö, FMI, Finland, C. Adams, K. Strong, U Toronto, Canada.